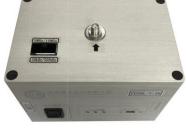

#### Description

The CG50L/510R Conducted & Radiated Comb Generators are reference signal sources for testing Line Impedance Stabilization Networks (LISNs) and Radiated emission measurements.

CG50L/510R output has the harmonics of the fundamental frequency specified by the step size. Has two switchable frequency step sizes, 50kHz/500kHz steps switchable for Conducted emission, and 5/10MHz steps switchable for Radiated emission from 30MHz-1000MHz. This allows checks and investigations on conducted measurement systems to be made, for example using a LISN for conducted measurements.

CG50L/510R have high impedance to external line voltage AC or DC up to 230 V. This feature allows the Comb Generator to be used while the LISNs are connected to external power source.

CG50L/510R is powered by a rechargeable internal battery and external power cable connection.

## Specification

| Frequency Range | 50kHz/500kHz ~ 30MHz for LISN<br>30MHz ~ 1000MHz for RE                 |
|-----------------|-------------------------------------------------------------------------|
| Frequency Step  | 50kHz/500kHz steps switchable for CE<br>5/10MHz steps switchable for RE |
| Use time        | 16 Hours                                                                |
| Charge time     | 8-10 Hours                                                              |
| Size            | 120mm(W)*82mm(D)*85mm(H)                                                |
| Net Weight      | 1.1Kg                                                                   |