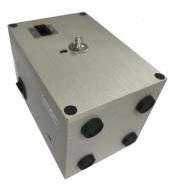

#### Description

The CG50L/510R Conducted & Radiated Comb Generators are reference signal sources for testing Line Impedance Stabilization Networks (LISNs) and Radiated emission measurements.

CG50L/510R output has the harmonics of the fundamental frequency specified by the step size. Has two switchable frequency step sizes, 50kHz/500kHz steps switchable for Conducted emission, and 5/10MHz steps switchable for Radiated emission from 30MHz-1000MHz. This allows checks and investigations on conducted measurement systems to be made, for example using a LISN for conducted measurements.

## Specification

| Frequency Range | 50kHz/500kHz ~ 30MHz for LISN<br>30MHz ~ 1000MHz for RE                 |
|-----------------|-------------------------------------------------------------------------|
| Frequency Step  | 50kHz/500kHz steps switchable for CE<br>5/10MHz steps switchable for RE |
| Use time        | 16 Hours                                                                |
| Charge time     | 8-10 Hours                                                              |
| Size            | 120mm(W)*82mm(D)*85mm(H)                                                |
| Net Weight      | 1.1Kg                                                                   |