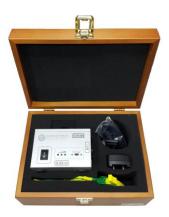

When fully charged, the battery allows continuous operation of up to 16 hours. The Conducted Comb Generator is included with a battery charger ,USB cable , antenna , and accessories that are shipped in a wooden storage box.