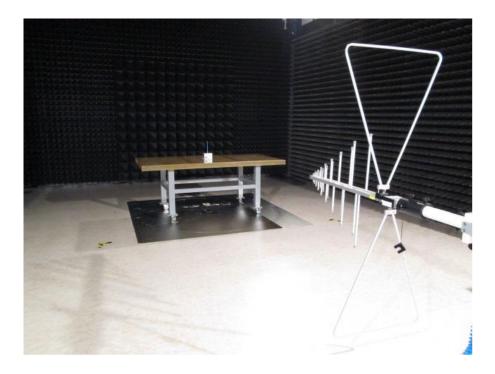

### Application

The main application of Conducted Comb Generator is to quickly verify conducted emissions test setups. And the most important application is troubleshooting conducted measurements using an LISN.

With the Conducted & Radiated Comb Generator, the test engineer will be able to perform quick a verification of the conducted and radiated test setup more frequently to assure accurate test results.

Other possible applications of the CG50L/510R Conducted Comb Generator could include, production evaluation of components, such as cable shields and filters.

#### Description

The CG50L/510R Conducted & Radiated Comb Generators are reference signal sources for testing Line Impedance Stabilization Networks (LISNs) and Radiated emission measurements.

CG50L/510R output has the harmonics of the fundamental frequency specified by the step size. Has two switchable frequency step sizes, 50kHz/500kHz steps switchable for Conducted emission, and 5/10MHz steps switchable for Radiated emission from 30MHz-1000MHz. This allows checks and investigations on conducted measurement systems to be made, for example using a LISN for conducted measurements.